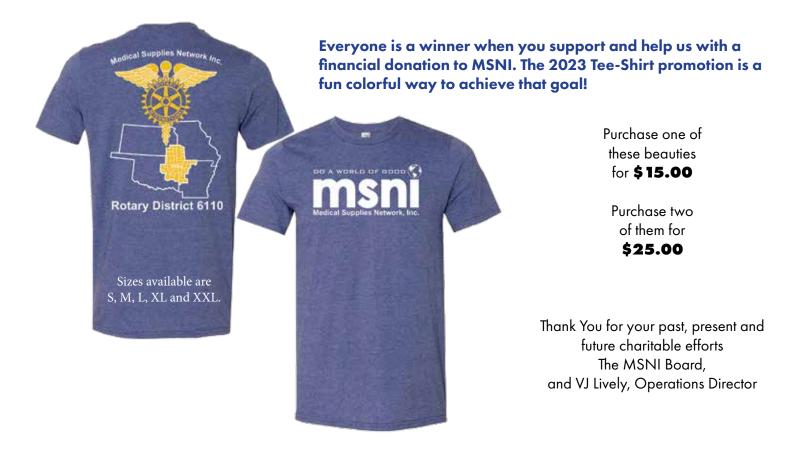

## Get Your MSNI Rotary Blue On!

We at MSNI are very proud to announce our 2023 Tee-Shirt promotion. Please help us promote and support our efforts with a purchase of one or two of these attractive promotional Tee-shirts. We have four fun ways that you can choose from that achieves our desire to "Do a World of Good!"