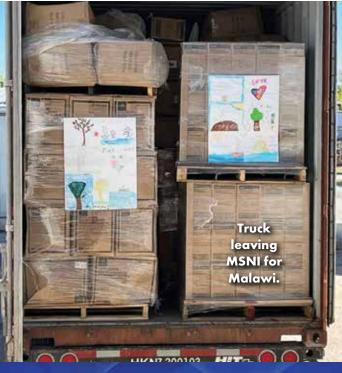

MSNI has:

- Distributed thousands of pounds of medical supplies to local individuals
- Provided equipment and supplies for new free clinics in our Rotary District 6110
- Provided emergency relief to Haiti Springdale AR -Mayfield KY
- Sent emergency medical supplies to Venezuela & Ukraine
- Shipped over 282 sea containers to 47 countries worldwide
- Provided medical equipment and supplies to community hospitals, clinics, and orphanages in developing nations

As an MSNI Ambassador Society Member, you can help people both locally and throughout the world.

Please consider becoming a monthly contributor. You WILL do a world of good.

www.MSNI.org



#### **OUR MISSION**

MSNI's mission is to provide free medical equipment and supplies for those in need both locally and throughout the world.



**ROTARY DISTRICT 6110** 



1128 S. ERIE AVE., TULSA, OK 74112

www.MSNI.org

# Become an MSNI Ambassador Society Member



Every month, several tons of medical equipment and supplies are collected by the Medical Supplies Network, Inc. and redistributed both locally and internationally from Rotary District 6110.



www.MSNI.org

2023

### Sale Carlos Hills bearing How we do it: Donations of medical equipment and supplies from local hospitals and clinics to MSNI are counted and packaged each Saturday by Rotarians and community volunteers, then distributed to local individuals in need, nonprofits,

and shipped worldwide.

### You can be a volunteer, too!





Helping us continue doing GOOD...



and around





both locally the globe!

| Men transport