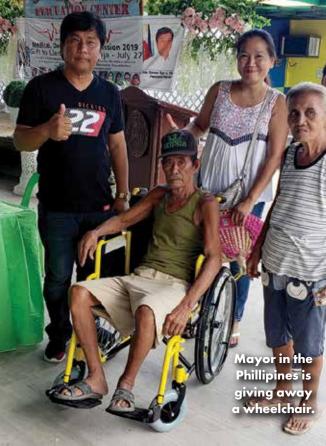

### Because of your support, MSNI has:

- Distributed thousands of pounds of medical supplies to local individuals
- Provided equipment and supplies for new free clinics in our Rotary District 6110
- Provided emergency relief to Haiti Springdale AR -Mayfield KY
- Sent emergency medical supplies to Venezuela & Ukraine
- Shipped over 282 sea containers to 47 countries worldwide
- Provided medical equipment and supplies to community hospitals, clinics, and orphanages in developing nations