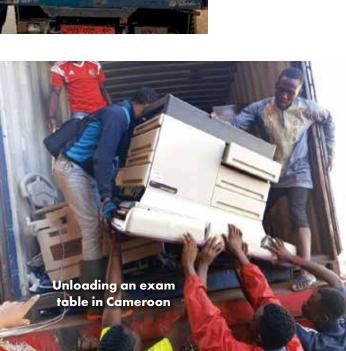

### Because of your support, MSNI has:

- Distributed thousands of pounds of medical supplies to local individuals
- Provided equipment and supplies for new free clinics in our Rotary District 6110
- Provided emergency relief to Haiti Springdale AR -Mayfield KY
- Sent emergency medical supplies to Venezuela & Ukraine
- Shipped over 282 sea containers to 47 countries worldwide
- Provided medical equipment and supplies to community hospitals, clinics, and orphanages in developing nations